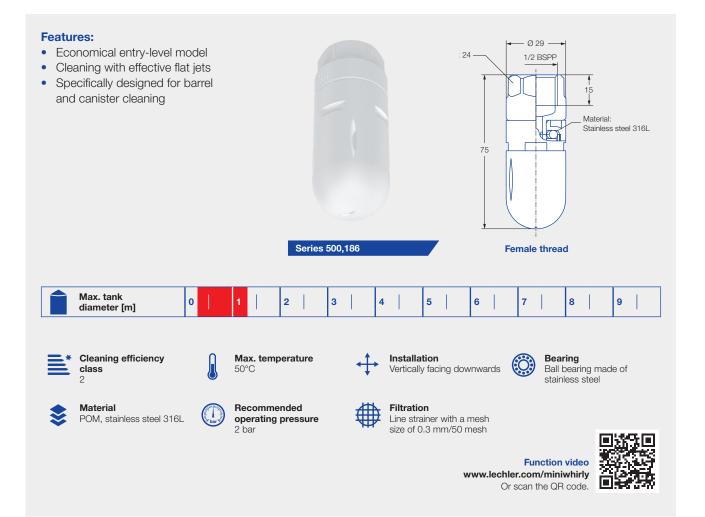

## Rotating cleaning nozzle MiniWhirly Series 500.186

| Spray<br>angle | Ordering no.<br>Type | Narrowest free<br>cross section<br>Ø<br>[mm] | V water [l/min]                    |     |     |                           | Max.<br>tank diameter<br>[m] |
|----------------|----------------------|----------------------------------------------|------------------------------------|-----|-----|---------------------------|------------------------------|
|                |                      |                                              | p [bar] (p <sub>max</sub> = 5 bar) |     |     |                           |                              |
|                |                      |                                              | 1.0                                | 2.0 | 3.0 | at 40 psi<br>[US gal/min] |                              |
| 300°           | 500.186.56.AH        | 1.9                                          | 13                                 | 18  | 22  | 6                         | 1.3                          |

The maximum tank diameter applies to the recommended operating pressure and is meant as a recommendation only. The cleaning result is also affected by the type of soiling.

Compressed air should be used for dry blowing for a short time only. Operation above the recommended operating pressure has a negative impact on the cleaning result and wear.